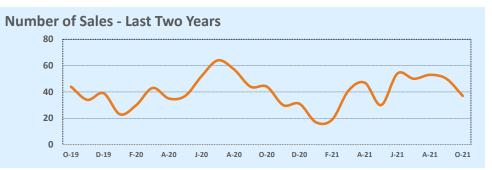

## October 2021

|                     | This security |              |         | V             |               |        |  |
|---------------------|---------------|--------------|---------|---------------|---------------|--------|--|
| Listings            | This Month    |              |         | Year-to-Date  |               |        |  |
|                     | Oct 2021      | Oct 2020     | Change  | 2021          | 2020          | Change |  |
| Single Family Sales | 32            | 31           | +3.2%   | 359           | 383           | -6.3%  |  |
| Condo/TH Sales      | 5             | 13           | -61.5%  | 39            | 46            | -15.2% |  |
| Total Sales         | 37            | 44           | -15.9%  | 398           | 429           | -7.2%  |  |
| New Homes Only      | 3             | 3            |         | 14            | 59            | -76.3% |  |
| Resale Only         | 34            | 41           | -17.1%  | 384           | 370           | +3.8%  |  |
| Sales Volume        | \$17,813,182  | \$14,387,590 | +23.8%  | \$177,589,776 | \$141,196,622 | +25.8% |  |
| New Listings        | 72            | 29           | +148.3% | 566           | 426           | +32.9% |  |
| Pending             |               |              |         |               |               |        |  |
| Withdrawn           | 2             |              |         | 9             | 9             |        |  |
| Expired             | 2             |              |         | 9             | 9             |        |  |
| Months of Inventory | 2.2           | 0.3          | +550.1% | N/A           | N/A           |        |  |