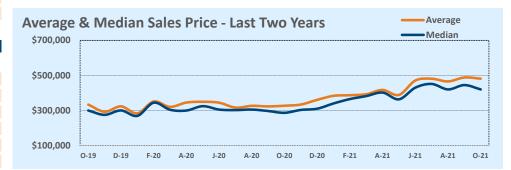

| Average              | This Month |           |        | Year-to-Date |           |        |
|----------------------|------------|-----------|--------|--------------|-----------|--------|
|                      | Oct 2021   | Oct 2020  | Change | 2021         | 2020      | Change |
| List Price           | \$477,183  | \$320,569 | +48.9% | \$423,068    | \$330,969 | +27.8% |
| List Price/SqFt      | \$231      | \$168     | +37.3% | \$215        | \$160     | +34.4% |
| Sold Price           | \$481,437  | \$326,991 | +47.2% | \$446,205    | \$329,130 | +35.6% |
| Sold Price/SqFt      | \$232      | \$171     | +35.8% | \$227        | \$159     | +42.3% |
| Sold Price / Orig LP | 101.0%     | 101.9%    | -1.0%  | 106.0%       | 99.6%     | +6.4%  |
| Days on Market       | 18         | 12        | +48.1% | 8            | 31        | -72.7% |

| Median               | This Month |           |         | Year-to-Date |           |        |
|----------------------|------------|-----------|---------|--------------|-----------|--------|
|                      | Oct 2021   | Oct 2020  | Change  | 2021         | 2020      | Change |
| List Price           | \$420,000  | \$280,450 | +49.8%  | \$399,000    | \$299,900 | +33.0% |
| List Price/SqFt      | \$220      | \$169     | +30.8%  | \$210        | \$160     | +30.9% |
| Sold Price           | \$420,000  | \$286,500 | +46.6%  | \$418,060    | \$300,000 | +39.4% |
| Sold Price/SqFt      | \$229      | \$176     | +30.5%  | \$223        | \$160     | +39.3% |
| Sold Price / Orig LP | 100.0%     | 100.0%    | -0.0%   | 102.6%       | 100.0%    | +2.6%  |
| Days on Market       | 8          | 4         | +100.0% | 5            | 11        | -54.5% |