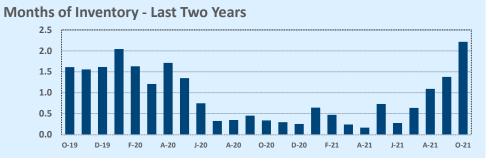

## October 2021

|                     | This security |              |         | V             |               |        |  |
|---------------------|---------------|--------------|---------|---------------|---------------|--------|--|
| Listings            | This Month    |              |         | Year-to-Date  |               |        |  |
|                     | Oct 2021      | Oct 2020     | Change  | 2021          | 2020          | Change |  |
| Single Family Sales | 32            | 31           | +3.2%   | 359           | 383           | -6.3%  |  |
| Condo/TH Sales      | 5             | 13           | -61.5%  | 39            | 46            | -15.2% |  |
| Total Sales         | 37            | 44           | -15.9%  | 398           | 429           | -7.2%  |  |
| New Homes Only      | 3             | 3            |         | 14            | 59            | -76.3% |  |
| Resale Only         | 34            | 41           | -17.1%  | 384           | 370           | +3.8%  |  |
| Sales Volume        | \$17,813,182  | \$14,387,590 | +23.8%  | \$177,589,776 | \$141,196,622 | +25.8% |  |
| New Listings        | 72            | 29           | +148.3% | 566           | 426           | +32.9% |  |
| Pending             |               |              |         |               |               |        |  |
| Withdrawn           | 2             |              |         | 9             | 9             |        |  |
| Expired             | 2             |              |         | 9             | 9             |        |  |
| Months of Inventory | 2.2           | 0.3          | +550.1% | N/A           | N/A           |        |  |